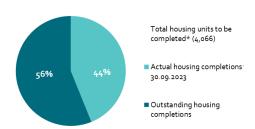

### Housing Completions

Completions\*\*

There have been 1,784 housing completions to date across the 11 Homes England's City Deal sites.\*