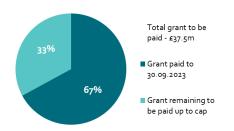

#### Grant / Loan Payments

To date, £25,158,603 has been paid to LCC as grant, with around £12.3 million remaining to be paid before the grant cap of £37.5 million is reached.

<sup>\*\*</sup> Homes England land only