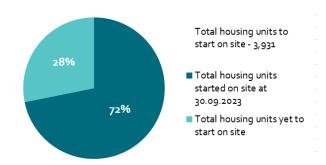

#### **Housing Starts**

Housing starts have been claimed for 2,824 units on Homes England City Deal sites to date, out of a total 3,931 units.\*